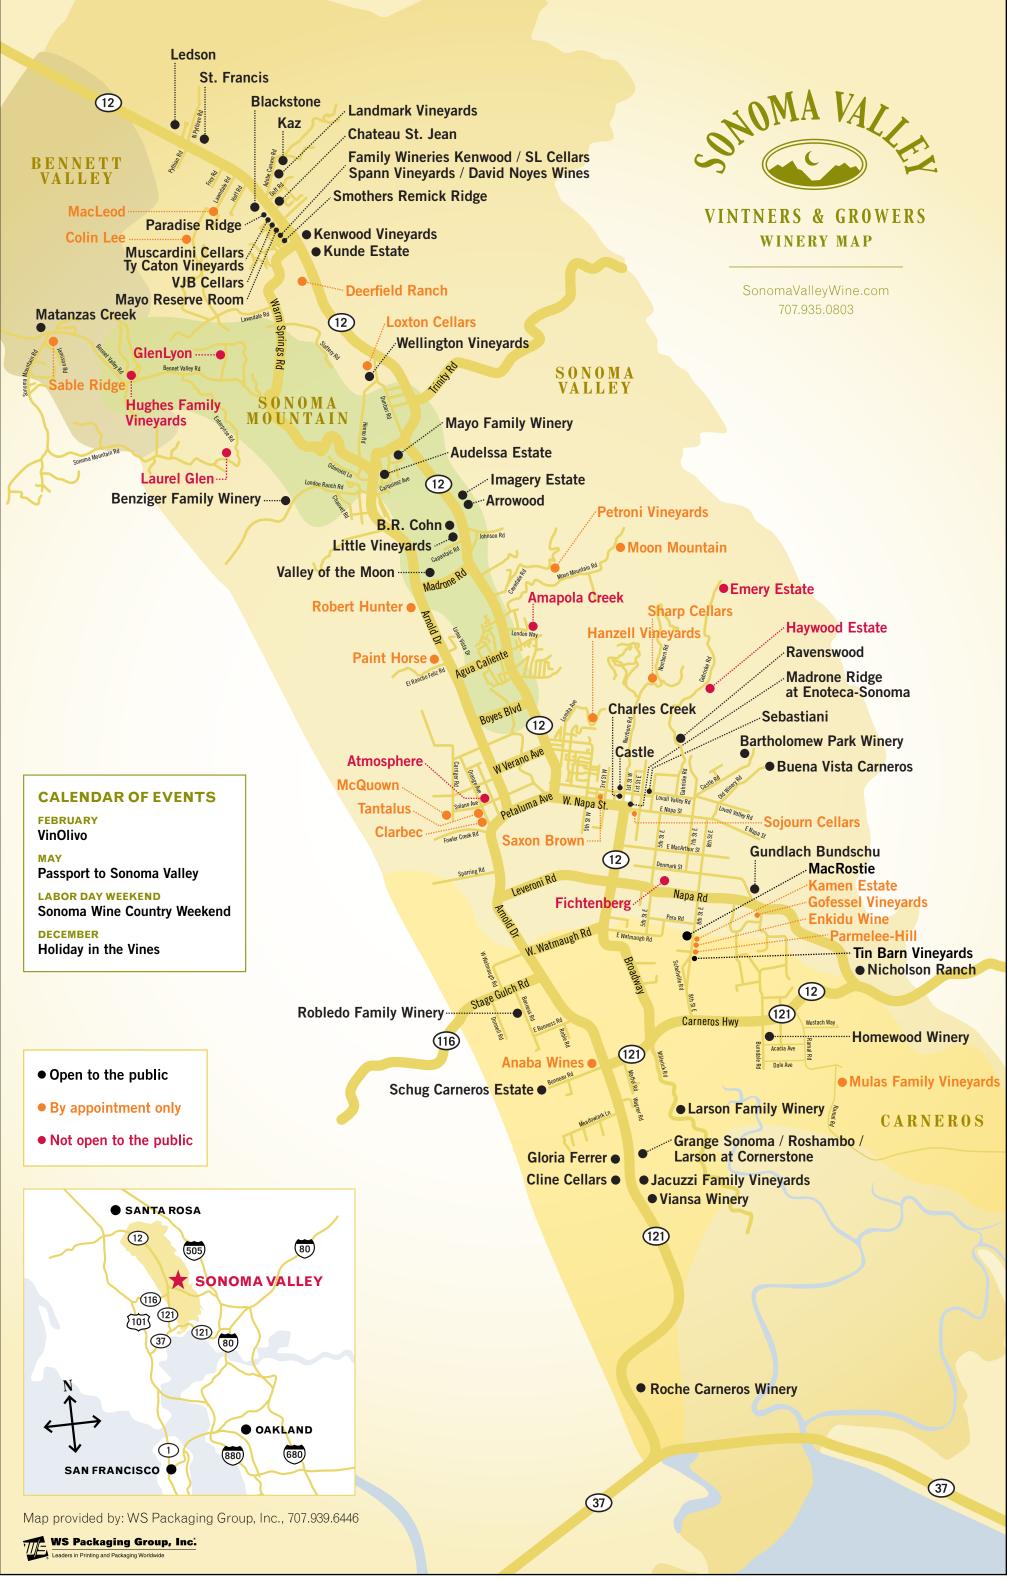

**Amapola Creek Vineyards & Winery** Sonoma HOURS: Not open to the public PHONE: 707-938-3783 WEB: amapolacreek.com

Anaba Wines OPENING SPRING 2009 60 Bonneau Road, Sonoma **PHONE**: 707-996-4188 WEB: anabawines.com

Arrowood Vinevards & Winerv 14347 Sonoma Highway, Glen Ellen HOURS: 10:00 a.m. – 4:30 p.m. **PHONE:** 707-935-2600 WEB: arrowoodvineyards.com

### **Atmosphere Wines**

Sonoma HOURS: Not open to the public **PHONE:** 707-939-7017 WEB: exclusivefinewines.com, atmospherewines.com

Audelssa Estate Winery Tasting Room: 13647 Arnold Drive, Glen Ellen ноикs: Fri. – Sun. 11:00 а.т. – 5:00 р.т.

Winery: 2992 Cavedale Road, Glen Ellen HOURS: Weekdays by appointment only PHONE: 707-933-8514 WEB: audelssa.com

#### B. R. Cohn Winery

15000 Sonoma Highway, Glen Ellen ноикь: 10:00 а.т. – 5:00 р.т. PHONE: 707-931-7924 web: brcohn.com

Bartholomew Park Winery

1000 Vinevard Lane, Sonom ноикь: 11:00 а.т. – 4:30 р.т. **PHONE:** 707-935-9511 wee: bartpark.com

### Benziger Family Winery

1883 London Ranch Rd, Glen Ellen **ноикs**: 10:00 а.т. – 5:00 р.т. PHONE: 707-935-3000 web: benziger.com

### Blackstone Winery

8450 Sonoma Highway. Kenwood ноикь: 10:00 а.т. – 4:30 р.т. **PHONE:** 707-833-1999 WEB: blackstonewinery.com

Buena Vista Carneros 18000 Old Winery Road, Sonoma **ноикз**: 10:00 а.т. – 5:00 р.т. **PHONE**: 707-265-1472 WEB: buenavistacarneros.com

**Castle Vineyards & Winery** 122 West Spain Street, Sonoma ноикь: Apr – Oct:11:00 a.m. – 6:00 p.m. Nov – Mar: 11:00 a.m. – 5:00 p.m. PHONE: 707-996-1966 WEB: castlevineyards.com

#### **Charles Creek Vineyard**

483 First Street W., Sonoma **HOURS:** 11:00 a.m. – 6:00 p.m. daily **PHONE:** 707-935-3848 WEB: charlescreek.com

#### Chateau St. Jean

8555 Sonoma Highway, Kenwood **ноикs**: 10:00 а.т. – 5:00 р.т. **PHONE:** 800-543-7572 WEB: chateaustjean.com

• Open to the public

Clarbec 19368 Orange Avenue, Sonoma HOURS: Vineyard tours by appointment only PHONE: 707-996-4012 **WEB:** clarbecwines.com

Cline Cellars 24737 Arnold Drive, Sonoma **HOURS:** 10:00 a.m. – 6:00 p.m. **PHONE**: 707-940-4030 WEB: clinecellars.com

Colin Lee Vineyards & Winery 1189 Lawndale Road, Kenwood HOURS: By appointment only **PHONE:** 707-833-5433

#### David Noyes Wines

at Family Wineries Kenwood 9380 Sonoma Highway, Kenwood ноикь: 10:30 а.т. – 5:00 р.т. **PHONE:** 888-433-6555 WEB: davidnoyeswines.com

### Deerfield Ranch Winery

10200 Sonoma Highway, Kenwood HOURS: By appointment only PHONE: 707-833-5215 **WEB:** deerfieldranch.com

# **Emery Estate Vineyard**

Sonoma HOURS: Not open to the public **PHONE:** 707-478-2280 WEB: emerywines.com

#### Enkidu Wine

21684 Eighth Street E, Ste. 440, Sonoma HOURS: By appointment only **PHONE:** 707-939-3930 **WEB:** enkiduwines.com

Family Wineries Kenwood 9380 Sonoma Highway, Kenwood ноикь: 10:30 а.т. – 5:00 р.т. **PHONE:** 888-433-6555

web: familywines.com

#### **Fichtenberg Vineyards** Sonoma HOURS: Not open to the public

**PHONE**: (707) 939-6722 web: fichtenbergvineyards.com

# **GlenLyon Vineyards & Winery**

Glen Ellen HOURS: Not open to the public PHONE: 707-833-0032 or 707-484-0077 web: glenlyonwinery.com

**Gloria Ferrer Caves & Vineyards** 23555 Highway 121, Sonoma ноикь: 10:00 а.т. – 5:00 р.т. PHONE: 707-996-7256 web: gloriaferrer.com

### **Gofessel Vineyards**

20838 Burndale Road, Sonoma HOURS: By appointment only PHONE: 415-225-6801 WEB: gofesselvineyards.com

#### Grange Sonoma, A Tasting Room Collective 23564 Arnold Drive, Sonoma

• Not open to the public

HOURS: Wed – Mon: 10:00 a.m. – 5:00 p.m. **PHONE:** 707.933.8980 WEB: grangesonoma.com

Gundlach Bundschu 2000 Denmark Street, Sonoma **ноикs**: 11:00 а.т. – 4:30 р.т. PHONE: 707-938-5277 wee: gunbun.com

• By appointment only

# Hanzell Vineyards

18596 Lomita Avenue, Sonoma HOURS: By appointment only **PHONE:** 707-996-3860 WEB: hanzell.com

# **Haywood Estate**

Sonoma HOURS: Not open to the public **PHONE:** 707-996-4298 **WEB:** haywoodwinery.com

Homewood Winery 23120 Burndale Road, Sonoma **ноикs**: 10:00 а.т. – 4:00 р.т. **PHONE:** 707-996-6353

# web: homewoodwinery.com **Hughes Family Vineyards**

Sonoma HOURS: Not open to the public **PHONE:** 707-575-5222 **WEB:** hughesfamilyvineyards.com

Imagery Estate Winery 14335 Highway 12, Glen Ellen

**HOURS:** 10:00 a.m. – 4:30 p.m. **PHONE:** 707-935-4500 WEB: imagerywinery.com

#### Jacuzzi Family Vineyards 24724 Arnold Drive, Sonoma HOURS: 10:00 a.m. - 5:30 p.m.

**PHONE:** 707-931-7575 web: jacuzziwines.com

# Kamen Estate Wines

21692 8th Street E, Suite 300, Sonoma HOURS: By appointment only PHONE: 707-933-1700 **WEB:** kamenwines.com

Kaz Vineyard & Winery 233 Adobe Canyon Road, Kenwood HOURS: Fri – Mon: 11:00 a.m. – 5:00 p.m. **PHONE:** 707-833-2536 web: kazwinery.com

Kenwood Vineyards 9592 Sonoma Highway, Kenwood ноикь: 10:00 а.т. – 4:30 р.т. PHONE: 707-833-5891 web: kenwoodvineyards.com

Kunde Estate Winery & Vineyards 9825 Sonoma Highway, Kenwood

ноикь: 10:30 а.т. – 4:30 р.т. **PHONE:** 707-833-5501 web: kunde.com

Landmark Vineyards 101 Adobe Canyon Road, Kenwood **HOURS:** 10:00 a.m. - 4:30 p.m. PHONE: 707-833-0218 **WEB:** landmarkwine.com

Larson at Cornerstone 23574 Arnold Drive, Sonoma **HOURS:** 10:00 a.m. - 5:00 p.m. PHONE: 707-934-4090

Larson Family Winery 23355 Millerick Road, Sonoma ноикь: 10:00 а.т. – 5:00 р.т. **PHONE:** 707-938-3031 weв: larsonfamilywinery.com

#### Laurel Glen Glen Ellen

HOURS: Not open to the public **PHONE**: 707-526-3914 web: laurelglen.com

#### Ledson Winery and Vineyards

7335 Sonoma Highway, Kenwood ноикз: 10:00 а.т. – 5:00 р.т. **PHONE:** 707-537-3810 WEB: ledson.com

#### Little Vineyards Family Winery

15188 Sonoma Highway, Glen Elle ноикь: Thur – Mon: 11:00 а.т. – 4:30 р.т. or by appointment **PHONE:** 707-996-2750 **WEB:** littlevineyards.com

#### Loxton Cellars

11466 Dunbar Road, Glen Ellen HOURS: By appointment only PHONE: 707-935-7221 web: loxtonwines.com

#### **MacLeod Family Vineyard**

740 Lawndale Road, Kenwood HOURS: By appointment only PHONE: 707-833-4312 WEB: macleodfamilyvineyard.com

**MacRostie Winery and Vineyards** 21481 8th Street E, Ste. 25, Sonom HOURS: Sat: 11 a.m. - 4:30 p.m. Mon - Fri: By appointment only PHONE: 707-996-4480 WEB: macrostiewinery.com

#### Madrone Ridge Winery at Enoteca-Sonoma 35 E Napa, Sonoma

HOURS: Wed - Sun: 11:00 a.m. - 6:00 p.m. **PHONE:** 707-935-1200 WEB: madroneridgewines.com

Matanzas Creek Winery 6097 Bennett Valley Road, Santa Rosa **ноикs**: 10:00 а.т. – 4:30 р.т. **PHONE:** 707-528-6464 **WEB:** matanzascreek.com

### Mayo Family Winery

13101 Arnold Drive, Glen Ellen ноикs: 10:30 а.т. – 6:30 р.т. **PHONE:** 707-938-940 Reserve Tasting Room: 9200 Sonoma Hwy, Kenwood HOURS: 11:00 a.m. - 6:00 p.m. **PHONE:** 707-833-5504 WEB: mayofamilywinery.com

#### McQuown Winery 19310 Carriger Road, Sonoma HOURS: By appointment only

PHONE: 707-938-2110 EMAIL: mcquownwinery@pacbell.net Moon Mountain Vineyard

1700 Moon Mountain Drive, Sonoma HOURS: Tues - Sat: By appointment only **PHONE**: 707-996-5870 **WEB:** moonmountainvineyard.com

# Mulas Family Vineyards

23900 Ramal Road, Sonoma HOURS: By appointment only phone: 707 938-3134 WEB: mulasfamilywines.com

Muscardini Cellars 8910 Sonoma Highway, Kenwood ноикь: 11:00 а.т. - 6:00 р.т. **PHONE:** 707-833-0526 WEB: muscardinicellars.com

Nicholson Ranch 4200 Napa Road, Sonoma HOURS: 10:00 a.m. - 6:00 p.m. **PHONE:** 707-938-8822 WEB: nicholsonranch.com

#### **Paint Horse Winery** 16510 Arnold Drive, Sonoma HOURS: By appointment only PHONE 707-935-0148

**WEB:** painthorsewinery.com Paradise Ridge Winery

8860 Sonoma Highway, Kenwood HOURS: Daily 10 - 5 pm PHONE: 707-282-9020 **WEB:** prwinery.com

# Parmelee-Hill Vineyards Sonoma – Please call for directions

PHONE: 707-933-8905 **WEB:** sonomasyrah.com **Petroni Vineyards** 

990 Cavedale Road, Sonoma HOURS: By appointment only **PHONE:** 707-935-8311 **WEB:** petronivineyards.com

Ravenswood Winery 18701 Gebricke Road, Sonoma

**PHONE:** 707-933-2332 WEB: ravenswood-wine.com

#### 15655 Arnold Drive, Sonoma HOURS: By appointment only

**PHONE:** 707-996-3056 WEB: roberthunterwinery.com

# **Robledo Family Winery** 21901 Bonness Road, Sonoma

**PHONE:** 707-939-6903 **WEB:** robledofamilywinery.com

### 28700 Arnold Drive, Sonoma ноикь: 10:00 а.т. – 5:00 р.т. **PHONE:** 707-935-7115 WEB: rochewinery.com

HOURS: By appointment only

HOURS: 10:00 a.m. - 5:00 p.m. Daily Tour: 10:30 a.m.

# **Robert Hunter Winery**

ноикь: Mon – Sat: 10:00 а.т. – 5:00 р.т. Sun: 11:00 a.m. – 4:00 p.m.

# Roche Carneros Estate Winery

# Roshambo Winery@Cornerstone Place

23568 Highway 121, Sonoma HOURS: 10:00 a.m. – 5:00 p.m. **PHONE:** 707-431-2051 **WEB:** roshambowinery.com

# SL Cellars at Family Wineries Kenwood

9380 Sonoma Highway, Kenwood ноикя: 10:30 а.т. – 5:00 р.т. PHONE: 888-433-6555 WEB: slcellars.com

# Sable Ridge Vineyards

6320 Jamison Road, Santa Rosa HOURS: By appointment only PHONE: 707-542-3138 web: sableridge.com

# Saxon Brown Wines

Sonoma – Please call for directions HOURS: By appointment only **PHONE**: 707-939-9530 **WEB:** saxonbrown.com

# Schug Carneros Estate Winery

602 Bonneau Road, Sonoma ноикь: 10:00 а.т. – 5:00 р.т. **PHONE:** 800-996-9365 **WEB:** schugwinery.com

# Sebastiani Vineyards & Winery

389 4th Street, Sonoma ноикь: 10:00 а.т. – 5:00 р.т. **PHONE:** 707-933-3200 web: sebastiani.com

### Sharp Cellars

17560 Norrbom Road, Sonoma HOURS: By appointment only PHONE: 707-933-0556 **WEB:** sharpcellars.com

#### Smothers Remick Ridge Vineyards At The Wine Room

9875 Sonoma Highway, Kenwood HOURS: 11:00 a.m. - 5:00 p.m. **PHONE:** 707-833-6131 weв: smothersbrothers.com

# Sojourn Cellars

141 E Napa Street, Sonoma HOURS: By appointment only **PHONE:** 707-933-9753 **WEB:** sojourncellars.com

# Spann Vineyards

at Family Wineries Kenwood 9380 Sonoma Highway, Kenwood ноикь: 10:30а.т. – 5:00 р.т. **PHONE:** 888-433-6555 **WEB:** spannvineyards.com

# St. Francis Winery & Vineyards

100 Pvthian Road, Santa Rosa HOURS: Wine and Food Pairing Daily 10:00 a.m. - 5:00 p.m **PHONE:** 707-833-0242 WEB: stfranciswinery.com

# Tantalus Winery

19320 Orange Avenue, Sonoma HOURS: By appointment only **PHONE**: 707-933-8218 web: tantaluswinery.com

# Tin Barn Vineyards

21692 Eighth Street E., Ste. 340, Sonoma HOURS: Sat - Sun: 11:00 a.m. - 4:00 p.m. By appointment weekdays PHONE: 707-938-5430 weв: tinbarnvineyards.com

# Ty Caton Vineyards

8910 Sonoma Highway, Kenwood HOURS: 11:00 a.m. - 6:00 p.m. **PHONE**: 707-833-0526 web: tycaton.com

# Valley of the Moon Winery

777 Madrone Road, Glen Elle ноикь: 10:00 а.т. – 4:30 р.т. **PHONE:** 707-939-4500 WEB: valleyofthemoonwinery.com

# Viansa Winery

25200 Arnold Drive, Sonoma **ноикs**: 10:00 а.т. – 5:00 р.т. **PHONE:** 707-935-4700 web: viansa.com

# VJB Vineyards & Cellars

9077 Sonoma Highway, Kenwood HOURS: 10:00 a.m. - 5:00 p.m. PHONE: 707-833-2300 **WEB:** vjbcellars.com

# Wellington Vineyards

11600 Dunbar Road, Glen Ellen ноикь: May – Oct: 11:00 a.m. – 5:00 p.m. **Nov – Apr:** 11:00 a.m. – 4:00 p.m. PHONE: 707-939-0708 WEB: wellingtonvineyards.com

WS Packaging Group, Inc., Innovation for Impact, Sonoma, California, 707.939.6446, wspackaging.com