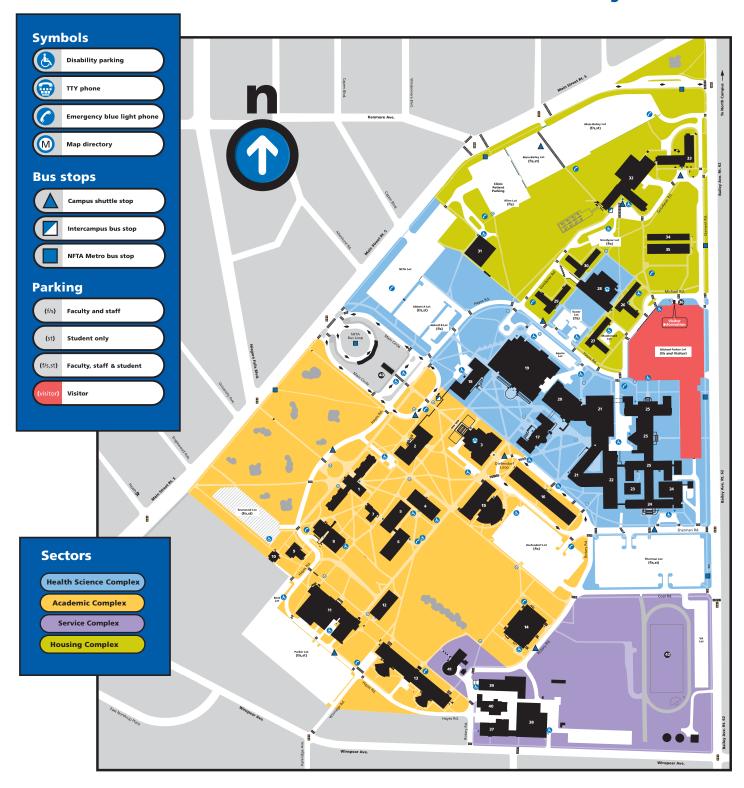

## SOUTH CAMPUS University at Buffalo

## **Building Directory**

| Abbott Hall 📻                 | 3  |
|-------------------------------|----|
| Acheson Annex                 | 12 |
| Acheson Hall                  | 13 |
| Allen Hall                    | 31 |
| Annex A                       | 34 |
| Annex B                       | 35 |
| Beck Hall                     | 10 |
| Biomedical Education Building | 21 |
| Biomedical Research Building  | 20 |

| <b>Buffalo Materials Research Center</b> | 41 |
|------------------------------------------|----|
| Cary Hall                                | 22 |
| Clark Hall                               | 14 |
| Clement Hall                             | 33 |
| Crosby Hall                              | 2  |
| Diefendorf Annex                         | 16 |
| Diefendorf Hall                          | 15 |
| Farber Annex                             | 23 |
| Farber Hall                              | 25 |

| roster nan    | <u> </u> |
|---------------|----------|
| Goodyear Hall | 32       |
| Harriman Hall | T T      |
| Hayes A       | 4        |
| Hayes B       | 5        |
| Hayes C       | 6        |
| Hayes D       | 7        |
| Hayes Hall    | 1        |
| Howe Building | 39       |
|               |          |

| Kimball Tower 💮       | 28 |
|-----------------------|----|
| MacDonald Hall        | 27 |
| Mackay Heating Plant  | 40 |
| Michael Hall          | 26 |
| Parker Hall           | 11 |
| Pritchard Hall        | 29 |
| Rapid Transit Station | 43 |
| Rotary Field          | 42 |
| Schoellkopf Hall      | 30 |

| 37 |
|----|
| 38 |
| 24 |
| 19 |
| 9  |
| 36 |
| 8  |
|    |