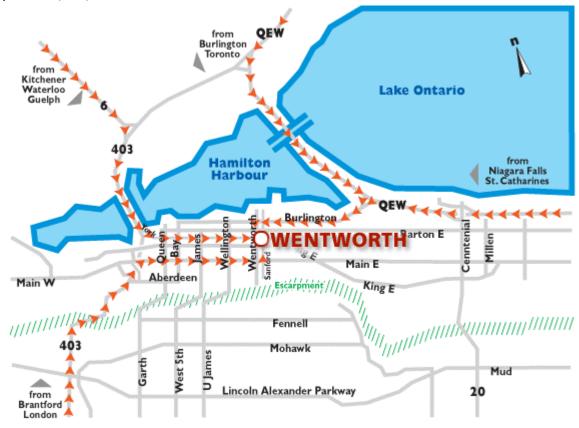

#### From points north and east (i.e. Hwys 401/407/QEW - Toronto/Oakville/Burlington):

- Take the QEW West to Hamilton and Niagara, which will take you over the Skyway Bridge
- Exit at Burlington Street (only goes west)
- You can take all of the overpasses ("Through Traffic")
- Turn left on Wentworth Street
- The Campus and parking are on your left just past Bristol St

#### From points north (i.e. Kitchener/Waterloo/Guelph):

- Take Hwy #6 South to #403 West (towards Hamilton)
- Exit at York Boulevard and go right
- York Boulevard becomes Wilson Street which is one-way travelling east
- Turn left on Sanford Avenue just past Wentworth Street
- After you cross Cannon Street, parking is available on your left
- The Campus is west of the parking area between Wentworth and Sanford Streets

## From points west (i.e. Brantford/London):

- Hwy #403 East to Hamilton
- Exit at Main Street and go east (right)
- Turn left on Sanford (one-way travelling north just past Wentworth St.)
- After you cross Cannon St., parking is available on your left
- The Campus is west of the parking area between Wentworth and Sanford Streets

### From points south (i.e. Niagara/St. Catharines):

- Take the QEW to Hamilton
- Exit at Burlington Street (only goes west)
- You can take all of the overpasses ("Through Traffic")
- Turn left on Wentworth Street
- The Campus and parking are on your left just past Bristol Street