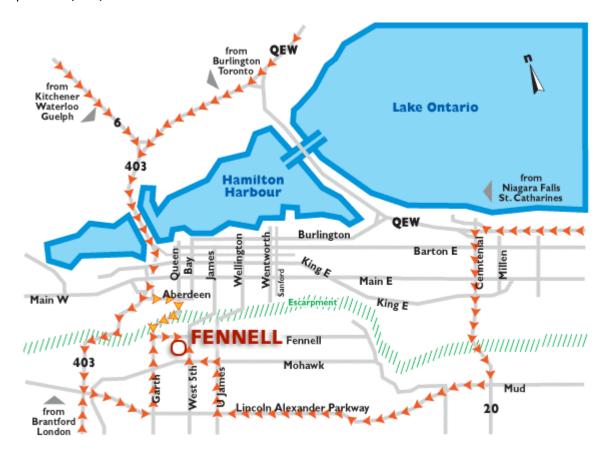

#### From points north and east (Toronto/Oakville/Burlington/Guelph):

- Hwy #403 West to Hamilton
- Exit at Aberdeen Avenue (can only go east)
- Turn right on Queen Street / Beckett Ave (Mountain Access)
- Turn left on Fennell Avenue at the first stop light at the top of the "mountain"
- Mohawk College, Fennell Campus is on your right at the second stop light; turn right onto Governor's Blvd (see parking map below)

## From points west (i.e. Brantford/London):

- Hwy #401 East
- Exit Hwy #403 East to Brantford and Hamilton
- Exit in Hamilton at the Lincoln Alexander Parkway ("the Linc") and go east
- Exit at Garth Street and turn left (north) (follow the signs for Mohawk College)
- Turn right (east) onto Fennell Avenue
- Mohawk College, Fennell Campus is on your right at the second stoplight; turn right onto Governor's Blvd (see parking map below)

## From points southeast (i.e. Niagara/St. Catharines):

- QEW West to Hamilton
- Exit at Centennial Parkway (Hwy #20) and go left (south)
- Come up the "mountain" and turn right (west) on Mud Street; this becomes the Lincoln Alexander Parkway ("the Linc")
- Exit at Upper James Street and turn right (north)
- Turn left (west) on Mohawk Road (second stop light)
- Turn right (north) on West 5th St. (first stop light)
- Mohawk College, Fennell Campus is on your left just past the first stoplight; turn left onto Governor's Blvd (see parking map below)