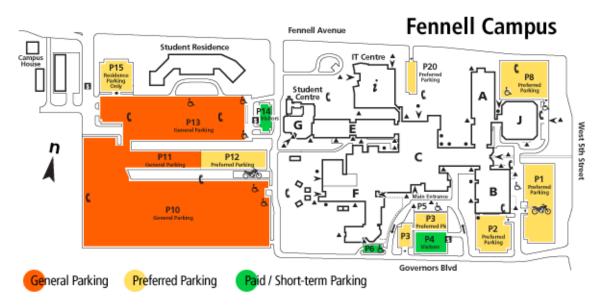

All-day visitor's parking for Fennell Campus is available in any of the areas shown in orange on the map below. Short Term parking is available in lots P14 or P4 (green).

Stop at the kiosk located at P14 and P4 (shown below in green) for a parking pass.