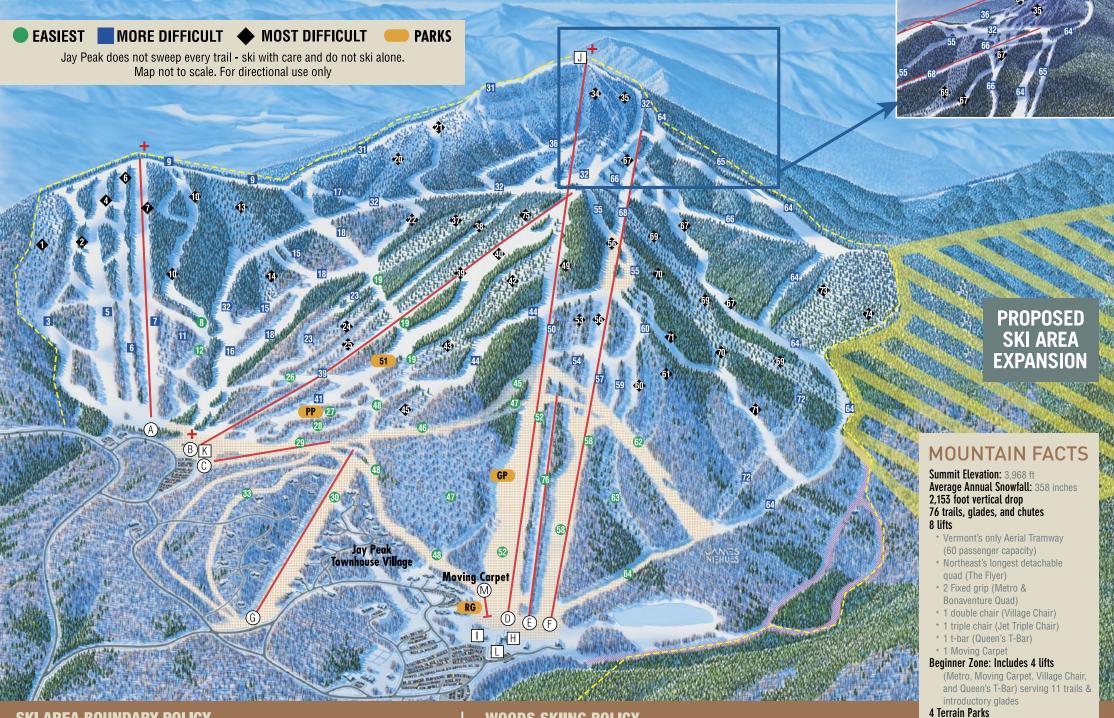

## **SKI AREA BOUNDARY POLICY**

- Check the Ski Area Boundary and ski or ride only on open trails and glades within the Ski Area Boundary.
  Woods and backcountry areas beyond the Ski Area Boundary are not maintained or patrolled by Jay Peak Resort.
  Do not leave the Ski Area Boundary unless you are prepared for wilderness survival.
  Past the Ski Area Boundary, there is no way back to the Jay Peak Resort Base Area.

## **WOODS SKIING POLICY**

- Woods are not opened, closed or marked, they contain many hazards
  Woods are recommended for EXPERT skiers in groups of 3 or more, please do not ski woods or chutes after 3 pm
  Woods skiers must enter and exit from an open trail and cannot ski under or around traffic controlling ropes or fences
  Be aware that skiing in boundary woods may lead you away from Jay Peak trails
  When you pass beyond the area boundary you leave the area of Ski Patrol services, you are responsible for your own actions, your own rescue and the cost of your rescue

Off-piste Skiing: 100+ acres

**SIDE VIEW** 

| •                            | Timbuktu                     | ф,             | Expo Glade                                         |
|------------------------------|------------------------------|----------------|----------------------------------------------------|
|                              | Derick Hot Shot              | •              | The Flash                                          |
|                              | The Willard                  | 55             | Upper Goat Run                                     |
| •                            | Haynes                       | 4              | Upper Exhibition                                   |
| 5                            | Mont L'Entrepide             | 57             | Lower Exhibition                                   |
| 66                           | U.N.                         | <b>5</b> 8     | Harmony Lane                                       |
| <b>1</b>                     | The Jet                      | 59             | Racer                                              |
| 8                            | Heaven's Road                | ¢              | Green Mountain Boys                                |
| 9                            | Montrealer                   | -¢Þ            | North Glade                                        |
| Ф                            | Kitzbuehel                   | 62             | Deer Run                                           |
| 11                           | Stateside Glade              | 63             | Bushwacker                                         |
| Ð                            | Sweetheart                   | 64 64          | Ullr's Dream                                       |
| <b>€</b> >                   | Kitz Woods                   | 65             | Poma Line                                          |
| ¢                            | Hell's Woods                 | 66             | Wedelmaster                                        |
| 15                           | Hell's Crossing              | ¢              | JFK                                                |
| 16                           | Paradise Meadows             | 68             | Alligator Alley                                    |
| 17                           | Catwalk                      | ⊕              | Everglade                                          |
| 18                           | Angel's Wiggle               | ¢              | Staircase                                          |
| 1                            | Taxi                         | Ŵ              | Northwest Passage                                  |
| •                            | Valhalla                     | 72             | Kokomo                                             |
| *                            | Green Beret                  |                | Beaver Pond Glade                                  |
| •                            | Upper Milk Run               |                | André's Paradise                                   |
| 23                           | Lower Milk Run               |                | Deliverance                                        |
| 4                            | Bonaventure Glade            |                | The Subway                                         |
| •                            | Show-Off Glade               | PP             | Progression Park                                   |
| 20                           | Kangaroo Trail               | _              | Rail Garden                                        |
| <b>(1</b> )                  | Rabbit Trail                 | GP             |                                                    |
| 23<br>29                     | The Boulevard                | (A) .          | 'JET" TRIPLE CHAIR                                 |
| 3D                           | Chalet Meadows<br>Racoon Run | (B) I          | BONAVENTURE CHAIR                                  |
|                              | Vermonter                    | 0              | QUEEN'S H <b>I</b> GHWAY T-BAR                     |
|                              | Northway                     | $\bigcirc$     | AERIAL TRAMWAY                                     |
| 63                           | Grammy Jay                   | Ē              | METRO QUAD                                         |
|                              | Face Chutes                  | $\tilde{\sim}$ |                                                    |
| 4                            | Tuckermans Chute             | ~              | GREEN MOUNTAIN FLYER                               |
| 36                           | St. George's Prayer          | G              | VILLAGE CHAIR                                      |
| <b>«</b> ј»                  | Canyon Land                  | $\mathbb{M}$   | MOVING CARPET                                      |
| <br>                         | Power Line                   | Η.             | TRAM HAUS (Cafeteria)                              |
| <b>*\$</b> > <mark>39</mark> | Lift Line                    |                | HOTEL JAY                                          |
| 4                            | Upper Can Am                 |                | SKY HAUS-ELEVATION 4000'                           |
| 41                           | Lower Can Am                 |                |                                                    |
| 4                            | Vertigo                      |                | STATE CHALET<br>(Cafeteria/Ski Shop)               |
| 4                            | Buckaroo Bonzai              | _              |                                                    |
| 44                           | Lower Goat Run               |                | AUSTRIA HAUS<br>Ski Shop/International Rm./Admin.) |
| \$                           | Buck Woods                   | (              | ,                                                  |
| 46                           | Perry Merrill Ave.           |                | <b>FION:</b> The Jay Peak Ski Patrol               |
| <b>()</b>                    | Moon Walk Woods              | does           | not sweep all trails, glades and chutes            |
| <b>4</b> 8                   | Queen's Highway              |                | Slow Skiing Area                                   |
| <b>(</b> )                   | Upper River Quai             |                | X-Country Trails                                   |
| 50                           | Lower River Quai<br>The Park |                | + First Aid Station                                |
| 51<br>52                     | Interstate                   |                | - AREA BOUNDARY                                    |
| 614                          | mersidle                     | <u></u>        |                                                    |