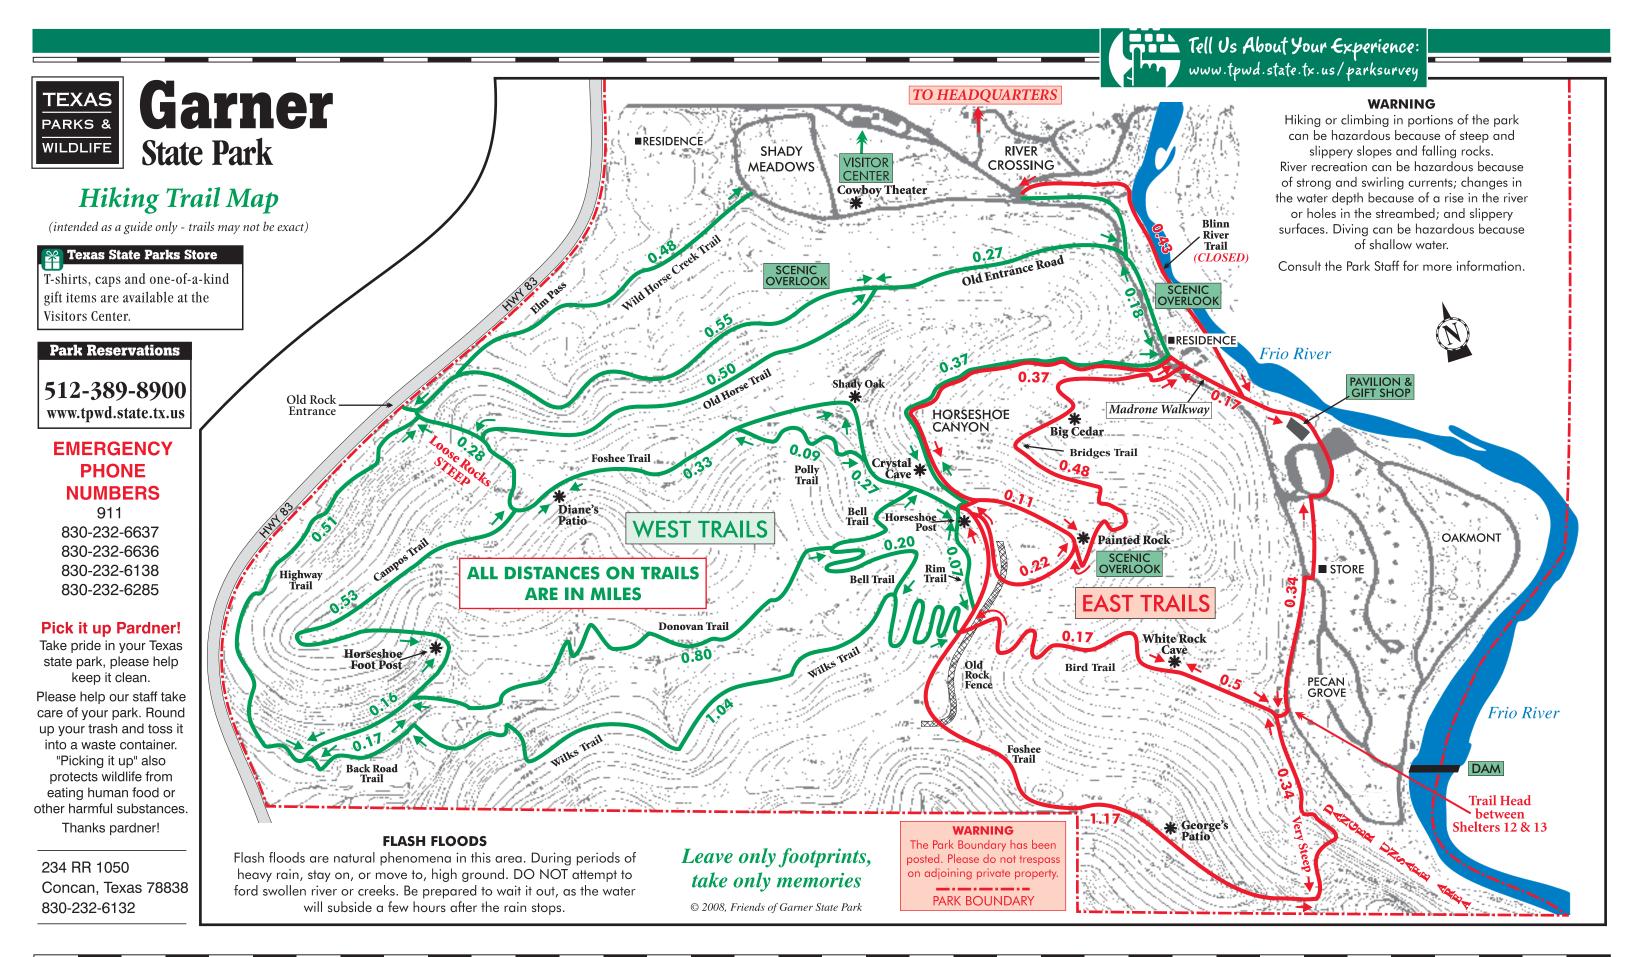

#### **HELPFUL HINTS**

- 1. Children must be supervised on the trail at all times.
- 2. Stay on designated trails. Dangerous rocks can be dislodged above designated trails.
- 3. Proper hiking shoes are necessary. Carry plenty of water with you. Some areas of the trail are difficult and steep.
- 4. Pets are allowed on the trail but must be kept on a leash.