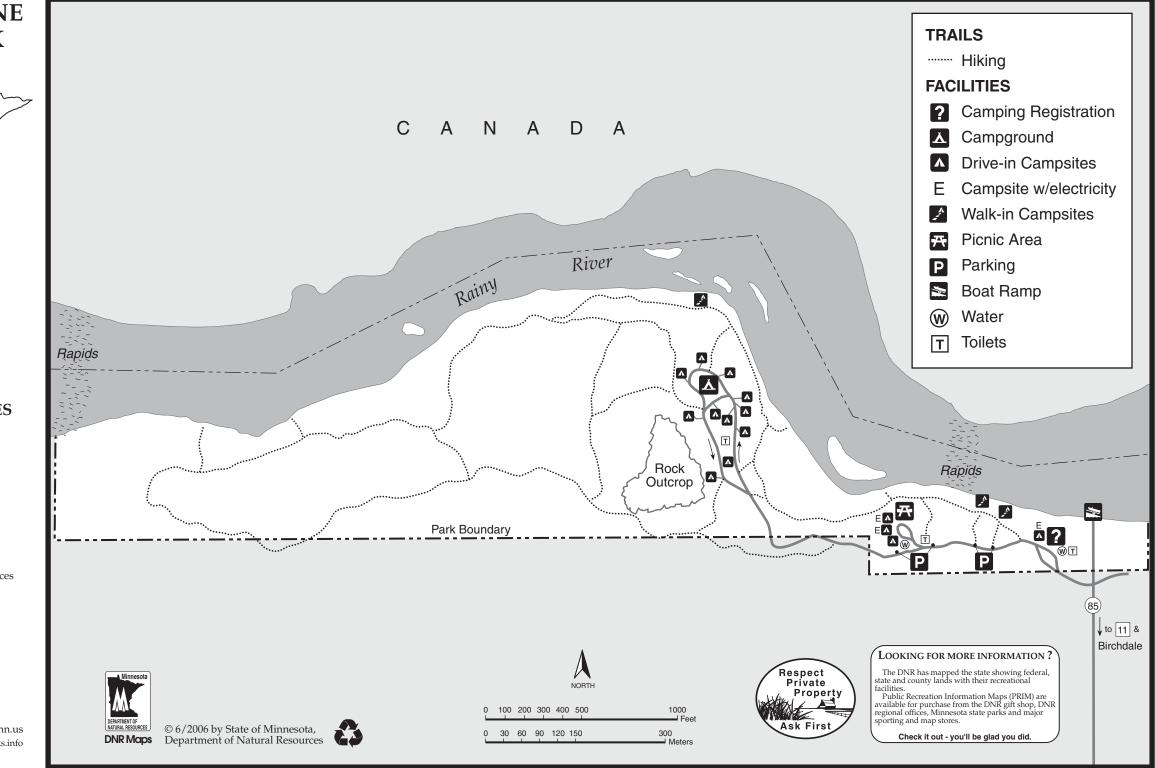

## FACILITIES AND FEATURES

- 18 campsites
- Picnic area
- Hiking trail
- River fishing

## **SPECIAL FEATURES**

• Rock outcrop