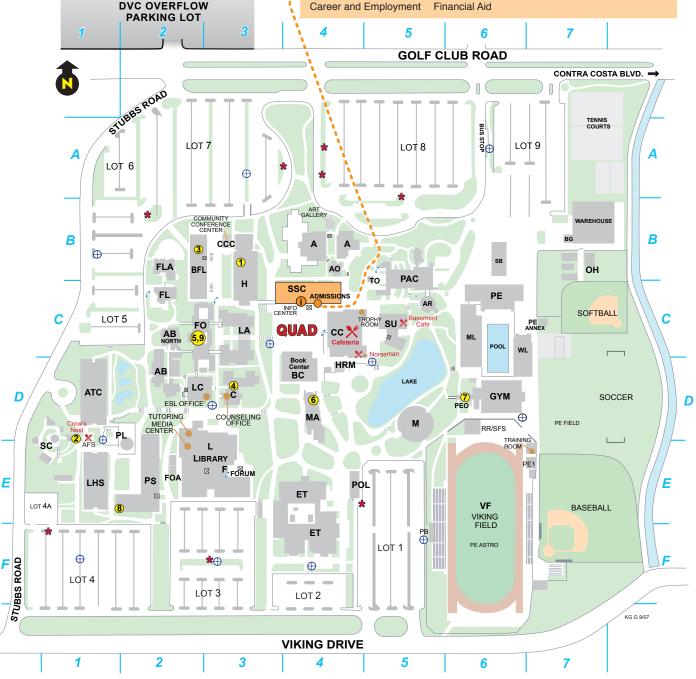

## WELCOME TO DIABLO VALLEY COLLEGE

Daily parking permit

machines (8 quarters)

Term-length permits available at Cashier's Office, SSC

Restrooms Elevator

parking lots.

EMER. Emergency
 Alert System

## www.dvc.edu

321 Golf Club Road Pleasant Hill, CA 94523 (925) 685-1230

## **Division offices**

| 1 Applied & Fine Art ——————             | –H 112  | <b>B</b> 3 |
|-----------------------------------------|---------|------------|
| 2 Biological & Health Sciences ————     | _SC 100 | DE 1       |
| 3 Business Education ————               | BFL 204 | B 2-3      |
| 4 Counseling and Library Studies ———    | –C 11   | D 3        |
| <b>5</b> English ————                   | -FO 136 | CD 2       |
| 6 Math & Computer Science ————          | -MA 267 | D 4        |
| 7 Physical Education, Athletics & Dance | PE 104  | D 6        |

8 Physical Science & Engineering ———PS 263

## **Student Services Center**

9 Social Science -

 Admissions and Records
 Cashier Cooperative Education

 Assessment
 Disability Support Services

 CalWORKs
 EOPS/CARE

 Career and Employment
 Financial Aid

Information Center International Students Veterans' Services WorkAbility III

E 2

-FO 136 C 2